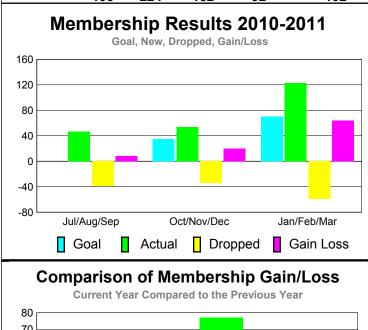

## YTD Status Quo Clubs 2010-2011

| <u> MEMBERSHIP</u> |                     |                    |                   |                 |                        |  |  |  |
|--------------------|---------------------|--------------------|-------------------|-----------------|------------------------|--|--|--|
|                    | <u>N</u>            | <b>Aember</b>      | <u>Membership</u> |                 |                        |  |  |  |
|                    |                     | 201                | 2009-2010         |                 |                        |  |  |  |
|                    |                     |                    |                   |                 |                        |  |  |  |
|                    | Net                 | Actual             | Actual            | Gain/           | Gain/                  |  |  |  |
| Month              | Memb<br><u>Goal</u> | New<br><u>Memb</u> | Dropped Memb      | Loss of<br>Memb | Loss of<br><u>Memb</u> |  |  |  |
| Jul/Aug/Sep        | 0                   | 47                 | -39               | 8               | 20                     |  |  |  |
| Oct/Nov/Dec        | 35                  | 54                 | -34               | 20              | 77                     |  |  |  |
| Jan/Feb/Mar        | 70                  | 123                | -59               | 64              | 5                      |  |  |  |
| Totals             | 105                 | 224                | -132              | 92              | 102                    |  |  |  |