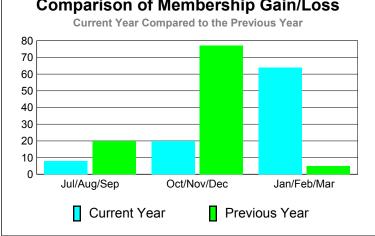

## YTD Status Quo Clubs 2010-2011

| <u> MEMBERSHIP</u> |                     |                    |                   |                 |                        |  |  |  |
|--------------------|---------------------|--------------------|-------------------|-----------------|------------------------|--|--|--|
|                    | <u>N</u>            | <b>Aember</b>      | <u>Membership</u> |                 |                        |  |  |  |
|                    |                     | 201                | 2009-2010         |                 |                        |  |  |  |
|                    |                     |                    |                   |                 |                        |  |  |  |
|                    | Net                 | Actual             | Actual            | Gain/           | Gain/                  |  |  |  |
| Month              | Memb<br><u>Goal</u> | New<br><u>Memb</u> | Dropped Memb      | Loss of<br>Memb | Loss of<br><u>Memb</u> |  |  |  |
| Jul/Aug/Sep        | 0                   | 47                 | -39               | 8               | 20                     |  |  |  |
| Oct/Nov/Dec        | 35                  | 54                 | -34               | 20              | 77                     |  |  |  |
| Jan/Feb/Mar        | 70                  | 123                | -59               | 64              | 5                      |  |  |  |
| Totals             | 105                 | 224                | -132              | 92              | 102                    |  |  |  |