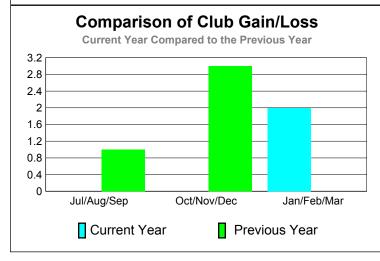

## 2010-2011 GMT Reports for District (or Undistricted) District 111 R

GMT: Heinrich K. K. Alles Location: GERMANY GMT CA: 4

|             |                            | <u>Club</u><br><b>201</b>     |                                   | <u>Clubs</u><br>2009-2010        |                                  |
|-------------|----------------------------|-------------------------------|-----------------------------------|----------------------------------|----------------------------------|
| Month       | New<br>Club<br><u>Goal</u> | Actual<br>New<br><u>Clubs</u> | Actual<br>Dropped<br><u>Clubs</u> | Gain/<br>Loss of<br><u>Clubs</u> | Gain/<br>Loss of<br><u>Clubs</u> |
| Jul/Aug/Sep | 0                          | 0                             | 0                                 | 0                                | 1                                |
| Oct/Nov/Dec | 1                          | 0                             | 0                                 | 0                                | 3                                |
| Jan/Feb/Mar | 2                          | 2                             | 0                                 | 2                                | 0                                |